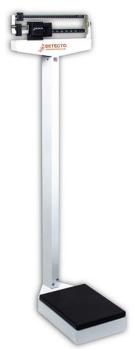

### **HANDPOST**

An important aid for the elderly or weak individual. Models with this feature listed below.

## **HEIGHT ROD**

Measured in inches and centimeters: 30 - 78 inches and 76 - 200 centimeters

#### **WHEELS**

Two rear wheels allow easy transport. The light weight of the Detecto physician scales combined with optional wheels make transport simple.

|   | MODEL | CAPA<br>Avoirdupois | ACITY<br>Metric | HEIGHT ROD<br>30 - 78 in<br>76 - 200 cm | WHEELS | HANDPOST | SHIPPING<br>WEIGHT |
|---|-------|---------------------|-----------------|-----------------------------------------|--------|----------|--------------------|
| ı |       | •                   | Motific         | 76 - 200 CIII                           |        |          |                    |
|   | 439   | 400 lb x 4 oz       |                 | •                                       |        |          | 38 lb/17.2 kg      |
|   | 2391  |                     | 180 kg x 100 g  | •                                       |        |          | 37 lb/16.7 kg      |
|   | 437   | 400 lb x 4 oz       |                 |                                         |        |          | 35 lb/15.8 kg      |
|   | 2371  |                     | 180 kg x 100 g  |                                         |        |          | 35 lb/15.8 kg      |
|   | 438   | 400 lb x 4 oz       |                 | •                                       | •      |          | 39 lb/17.6 kg      |
|   | 2381  |                     | 180 kg x 100 g  | •                                       | •      |          | 39 lb/17.6 kg      |
|   | 448   | 400 lb x 4 oz       |                 | •                                       | •      | •        | 43 lb/19.5 kg      |
|   | 449   | 400 lb x 4 oz       |                 | •                                       |        | •        | 43 lb/19.5 kg      |
|   | 2491  |                     | 180 kg x 100 g  | •                                       |        | •        | 43 lb/19.5 kg      |
|   | 339   | 400 lb x 4 oz       | 175 kg x 100 g  | •                                       |        |          | 38 lb/17.2 kg      |
|   | 337   | 400 lb x 4 oz       | 175 kg x 100 g  |                                         |        |          | 35 lb/15.8 kg      |
|   | 338   | 400 lb x 4 oz       | 175 kg x 100 g  | •                                       | •      |          | 39 lb/17.6 kg      |
|   | 349   | 400 lb x 4 oz       | 175 kg x 100 g  | •                                       |        | •        | 43 lb/19.5 kg      |
|   |       |                     |                 |                                         |        |          |                    |