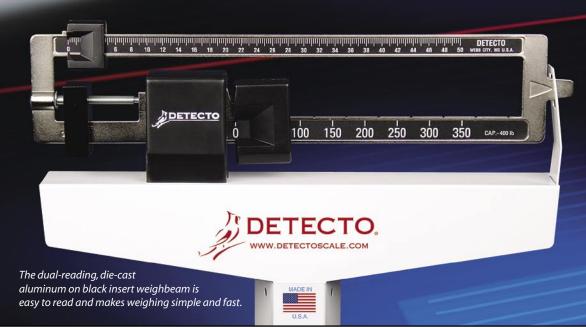

#### **WHEELS**

Two rear wheels allow easy transport. The light weight of the Detecto physician scales combined with optional wheels make transport simple.

|   | MODEL | CAPA<br>Avoirdupois | ACITY<br>Metric | HEIGHT ROD<br>30 - 78 in<br>76 - 200 cm | WHEELS | HANDPOST | SHIPPING<br>WEIGHT |
|---|-------|---------------------|-----------------|-----------------------------------------|--------|----------|--------------------|
| ı |       | •                   | Motific         | 76 - 200 CIII                           |        |          |                    |
|   | 439   | 400 lb x 4 oz       |                 | •                                       |        |          | 38 lb/17.2 kg      |
|   | 2391  |                     | 180 kg x 100 g  | •                                       |        |          | 37 lb/16.7 kg      |
|   | 437   | 400 lb x 4 oz       |                 |                                         |        |          | 35 lb/15.8 kg      |
|   | 2371  |                     | 180 kg x 100 g  |                                         |        |          | 35 lb/15.8 kg      |
|   | 438   | 400 lb x 4 oz       |                 | •                                       | •      |          | 39 lb/17.6 kg      |
|   | 2381  |                     | 180 kg x 100 g  | •                                       | •      |          | 39 lb/17.6 kg      |
|   | 448   | 400 lb x 4 oz       |                 | •                                       | •      | •        | 43 lb/19.5 kg      |
|   | 449   | 400 lb x 4 oz       |                 | •                                       |        | •        | 43 lb/19.5 kg      |
|   | 2491  |                     | 180 kg x 100 g  | •                                       |        | •        | 43 lb/19.5 kg      |
|   | 339   | 400 lb x 4 oz       | 175 kg x 100 g  | •                                       |        |          | 38 lb/17.2 kg      |
|   | 337   | 400 lb x 4 oz       | 175 kg x 100 g  |                                         |        |          | 35 lb/15.8 kg      |
|   | 338   | 400 lb x 4 oz       | 175 kg x 100 g  | •                                       | •      |          | 39 lb/17.6 kg      |
|   | 349   | 400 lb x 4 oz       | 175 kg x 100 g  | •                                       |        | •        | 43 lb/19.5 kg      |
|   |       |                     |                 |                                         |        |          |                    |