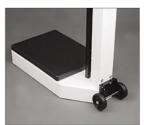

#### **WHEELS**

Two rear wheels allow easy transport. The light weight of the Detecto physician scales combined with optional wheels make transport simple.

|   | MODEL | CAPA<br>Avoirdupois | ACITY<br>Metric | HEIGHT ROD<br>30 - 78 in<br>76 - 200 cm | WHEELS | HANDPOST | SHIPPING<br>WEIGHT |
|---|-------|---------------------|-----------------|-----------------------------------------|--------|----------|--------------------|
| ı |       | •                   | Motific         | 76 - 200 CIII                           |        |          |                    |
|   | 439   | 400 lb x 4 oz       |                 | •                                       |        |          | 38 lb/17.2 kg      |
|   | 2391  |                     | 180 kg x 100 g  | •                                       |        |          | 37 lb/16.7 kg      |
|   | 437   | 400 lb x 4 oz       |                 |                                         |        |          | 35 lb/15.8 kg      |
|   | 2371  |                     | 180 kg x 100 g  |                                         |        |          | 35 lb/15.8 kg      |
|   | 438   | 400 lb x 4 oz       |                 | •                                       | •      |          | 39 lb/17.6 kg      |
|   | 2381  |                     | 180 kg x 100 g  | •                                       | •      |          | 39 lb/17.6 kg      |
|   | 448   | 400 lb x 4 oz       |                 | •                                       | •      | •        | 43 lb/19.5 kg      |
|   | 449   | 400 lb x 4 oz       |                 | •                                       |        | •        | 43 lb/19.5 kg      |
|   | 2491  |                     | 180 kg x 100 g  | •                                       |        | •        | 43 lb/19.5 kg      |
|   | 339   | 400 lb x 4 oz       | 175 kg x 100 g  | •                                       |        |          | 38 lb/17.2 kg      |
|   | 337   | 400 lb x 4 oz       | 175 kg x 100 g  |                                         |        |          | 35 lb/15.8 kg      |
|   | 338   | 400 lb x 4 oz       | 175 kg x 100 g  | •                                       | •      |          | 39 lb/17.6 kg      |
|   | 349   | 400 lb x 4 oz       | 175 kg x 100 g  | •                                       |        | •        | 43 lb/19.5 kg      |
|   |       |                     |                 |                                         |        |          |                    |