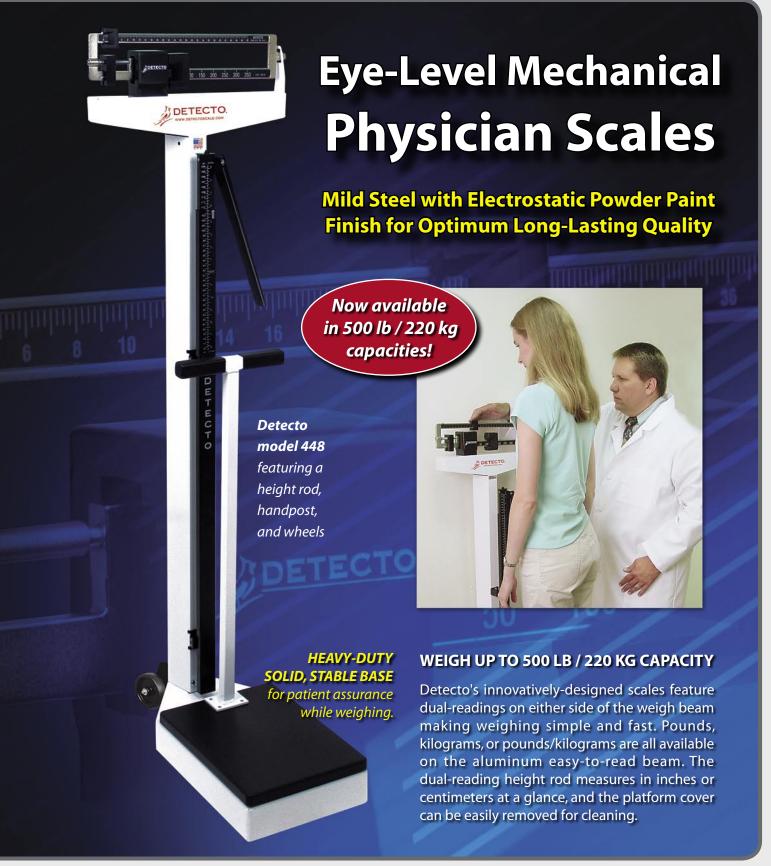

### **HANDPOST**

An important aid for the elderly or weak individual. Models with this feature listed below.

## **HEIGHT ROD**

Measured in inches and centimeters: 30 - 78 inches and 76 - 200 centimeters

#### **WHEELS**

Two rear wheels allow easy transport. The light weight of the Detecto physician scales combined with optional wheels make transport simple.

|   | MODEL | CAPA<br>Avoirdupois | ACITY<br>Metric | HEIGHT ROD<br>30 - 78 in<br>76 - 200 cm | WHEELS | HANDPOST | SHIPPING<br>WEIGHT |
|---|-------|---------------------|-----------------|-----------------------------------------|--------|----------|--------------------|
| ı |       | •                   | Motific         | 76 - 200 CIII                           |        |          |                    |
|   | 439   | 400 lb x 4 oz       |                 | •                                       |        |          | 38 lb/17.2 kg      |
|   | 2391  |                     | 180 kg x 100 g  | •                                       |        |          | 37 lb/16.7 kg      |
|   | 437   | 400 lb x 4 oz       |                 |                                         |        |          | 35 lb/15.8 kg      |
|   | 2371  |                     | 180 kg x 100 g  |                                         |        |          | 35 lb/15.8 kg      |
|   | 438   | 400 lb x 4 oz       |                 | •                                       | •      |          | 39 lb/17.6 kg      |
|   | 2381  |                     | 180 kg x 100 g  | •                                       | •      |          | 39 lb/17.6 kg      |
|   | 448   | 400 lb x 4 oz       |                 | •                                       | •      | •        | 43 lb/19.5 kg      |
|   | 449   | 400 lb x 4 oz       |                 | •                                       |        | •        | 43 lb/19.5 kg      |
|   | 2491  |                     | 180 kg x 100 g  | •                                       |        | •        | 43 lb/19.5 kg      |
|   | 339   | 400 lb x 4 oz       | 175 kg x 100 g  | •                                       |        |          | 38 lb/17.2 kg      |
|   | 337   | 400 lb x 4 oz       | 175 kg x 100 g  |                                         |        |          | 35 lb/15.8 kg      |
|   | 338   | 400 lb x 4 oz       | 175 kg x 100 g  | •                                       | •      |          | 39 lb/17.6 kg      |
|   | 349   | 400 lb x 4 oz       | 175 kg x 100 g  | •                                       |        | •        | 43 lb/19.5 kg      |
|   |       |                     |                 |                                         |        |          |                    |